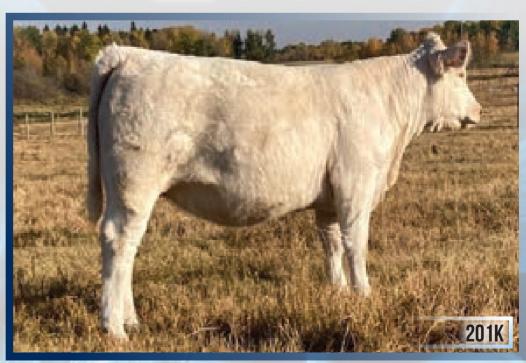

## CIRCLE CEE QUEEN LATIFAH 202K

FEMALE PFC839523 CEE 202K JANUARY 19, 2022

LT AUTHORITY 7229 PLD CEE SOS COMMAND 970G C&S MS ESTER 716

PCFL CHIEFTAN 25X EMB QUEEN B 2H EMB QUEEN B 86E LHD CHOTEAU B1669 P LT KATY 4273 PLD RBM TR RHINESTONE Z38 C&S MS CHENILLE 313

## BW: 82 lbs. 205 Adj Wt: 735 lbs.

The Circle Cee program has always looked to bring new, unique genetics to the Canadian herdbook. In our quest for a unique new female, we became very intrigued by a Full French heifer calf in the Uppin the Ante sale from EMB Charolais. We have always jumped at the opportunity to add a little Full French into our purebred herd to enhance the natural muscling and power they add to their offspring. We brought EMB 2H into our elite female program and haven't looked back. She was bred to our Command bull — a homozygous polled, easy calving son of LT Authority and the infamous C&S Ms Ester 716 donor. The results are shown above! Wow! She has that show heifer appeal with a soft middle, style and balance yet has the added power and muscle shape of her dam. Queen Latifah is quoted as saying "Every woman is a Queen and we all have different things to offer". 202K is our Queen and is a unique breeding piece with a prestigious future ahead of her. Watch for a video on www.circlecee.com in the near future!

Consigned by: Circle Cee Charolais

Sire - CEE SOS Command 970G