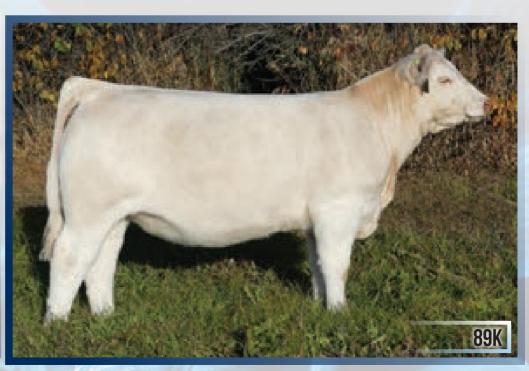

## GLG'S MISS ALLIE 73K

FEMALE PFC841815 GL 73K JANUARY 19, 2023 **CEDARDALE TYRANT 31T** 

**CEDARDALE MISS 64T** 

**CSS SIR CLEARCUT 29U** 

DYV PAYNES TASHA 2X

**RPJ MISS TRIM 298Z** 

JIL MISTY 123Z

JIL THUNDER ROLL 69Z

**SPARROWS SANCHEZ 715T** 

**CEDARDALE ZEAL 125Z** DYV FOOTPRINTS CROSSFIRE 5G DYV PAYNES DEANNA 35D

**ONL CHARA 4B ONL MISS ALLIE 3E** 

ONL MISS ALLIE 1C

| EDDC | BW   | WW | YW | MILK | MTL |
|------|------|----|----|------|-----|
| ЕРИЗ | -0.7 | 42 | 75 | 21   | 42  |