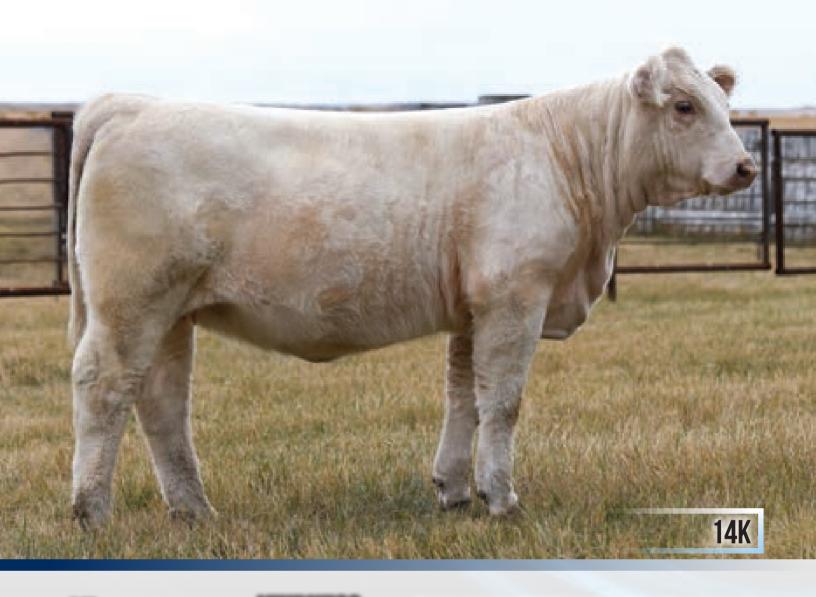

## CIRCLE CEE VIRTUE 113J

FEMALE PFC816564 CEE 113J FEBRUARY 19, 2021

CEDARDALE ZEAL 125Z CEDARDALE FAIRMONT 33F CEDARDALE MISS 33Z

CHARHEAD'S MISTER MEL 24Z Wrangler MS Tessa 54E Wrangler MS Trophy 85Z CEDARDALE TYRANT 31T CEDARDALE MISS 64T CEDARDALE WINCHESTER 70W MISS CEDARDALE 1W

### BW: 91 lbs. 205 Adj Wt: 742 lbs. 365 Adj Wt: 1130 lbs.

Virtue is an all encompassing representative of the typical Circle Cee female. She is beautifully patterned, dynamic, stylish, and is dropping a picture perfect udder! 113J was the pick of nearly every person who toured our solid, deep heifer pen this summer. The infamous saying 'Patience is a Virtue' led us to make all her anxious suitors wait until the AB Select Sale to have the chance to own her! Her dam was selected from the first Sharing Our Genetics Sale from Wrangler Charolais and has produced 3 terrific replacement females to date. Her sire, Fairmont has left a fabulous set of replacement females at Circle Cee and now Thurston Charolais. She sells bred to our newest herdsire Supremacy — an easy calving LT Authority son for an early February calf. Will you be the patient virtuous owner of 113J on Dec. 10th?

Watch for a video on www.circlecee.com in the near future!

Sells Bred to Cedarlea Supremacy 53J. Observed bred April 25, 2022. Pregnancy tested safe. Exposed to the same from April 15 – July 1, 2022. Consigned by: Circle Cee Charolais