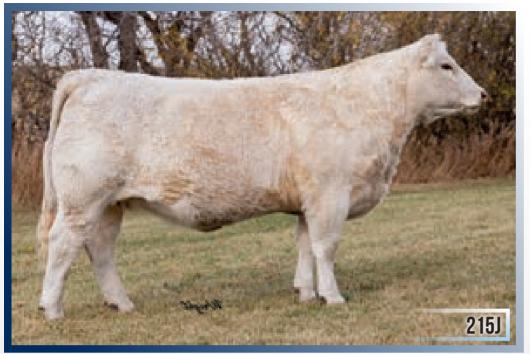

## TURNBULL'S MISS CORBYN 215J

FEMALE PFC813684 CTP 215J JANUARY 15, 2021 WC DOUBLETREE 2009 P

STEPPLER TAYLOR 105C

**CIRCLE CEE LEGEND 307A** 

PRO-CHAR WINNING GOAL 51B

STEPPLER JACKSONVILLE335Z

PRO-CHAR WINCHESTER 6D STEPPLER MAGNUM 996 STEPPLER TAYLOR 43E

TURN TU

CE

| EDARLEA SHOELESS JOE 83C | CEDARLEA BITTY 27A        |
|--------------------------|---------------------------|
| NBULLS MISS CHLOE 55G    | PLEASANT DAWN TRACKER 15A |
| URNBULLS DECADENT 732D   | CTP MISS GOLDTONE 39R     |

| EDDG | BW   | ww | YW | MILK | MTL |
|------|------|----|----|------|-----|
| ELD9 | -4.5 | 45 | 91 | 28   | 51  |

### BW: 75 lbs.

This fancy made, thick, hairy Magnum daughter is an eye catcher for sure. Her pedigree is outstanding, with exceptional calving ease, good growth and tremendous milk EPD. Miss Corbyn has beautiful feet and a fantastic make-up. Her genetics are super and her dam stands one of the top favorite "G" cows on the farm. A Shoeless Joe granddaughter to admire.

Exposed April 12-May 26 to HC Jagermister 160J Observed bred on April 26, 2022. Ultrasound safe to observed date.

Consigned by: Turnbull Charolais