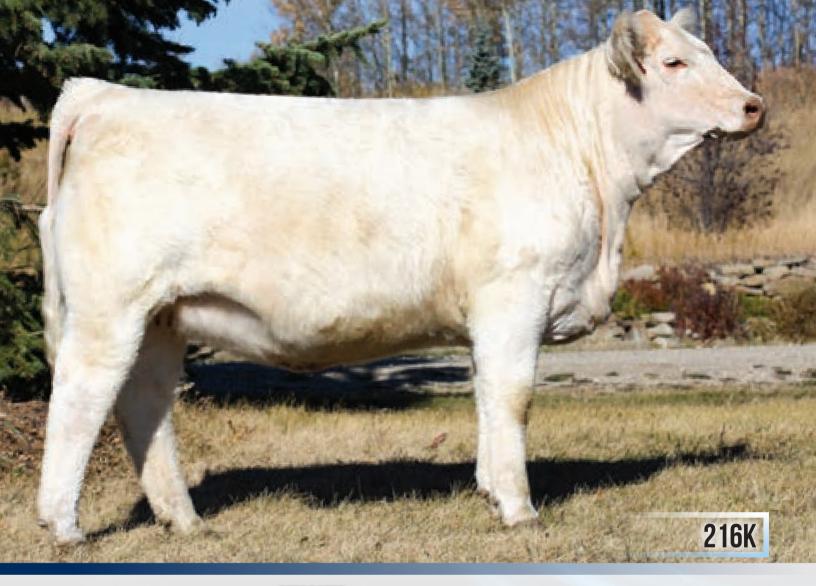

## CML JEWEL 216K

FEMALE PFC836204 CML 216K JANUARY 16, 2022

RBM FARGO Y111 CML INTUITION 14H GERRARD EVETTA 39Y

BCA MONTI MONTANA CML JEWEL 889F ET M6 MS NEW JEWEL 0155 PL SPARROWS FARGO 811U HC RHINESTONE 5100 GERRARD MONTEZUMA 6T GERRARD EVETTA 2L

BCA STOLI DIVIDEND ET BCA MISS MONTANA MG NEW STANDARD 842 P ET MG MS 5078 MARK 635 PLD ET

| EDDG | BW   | WW | YW | MILK | MTL |
|------|------|----|----|------|-----|
| ELD9 | -0.9 | 47 | 97 | 30   | 53  |

### 100K Tested | Homo Polled

Staying with the Jewel cow family, we are pleased to bring to you CML Jewel 216K. If you want a powerhouse heifer with an elite EPD profile, take a close look at this one on sale day. Her dam is none other than CML Jewel 889F, the dam of the \$25,000 high selling CML No Worries 64H that is the highlight calving ease sire in the Bohrson Marketing "Canadian Sires" semen program. Her sire, CML Intuition 14H, was a \$18,000 high seller in our 2021 bull sale selling to White Lake Colony. His first calf crop is impressive and will be featured in our 2023 bull sale.

Consigned by: McLeod Livestock

Dam - CML Jewel 889 ET

CML 216K - EPD Chart