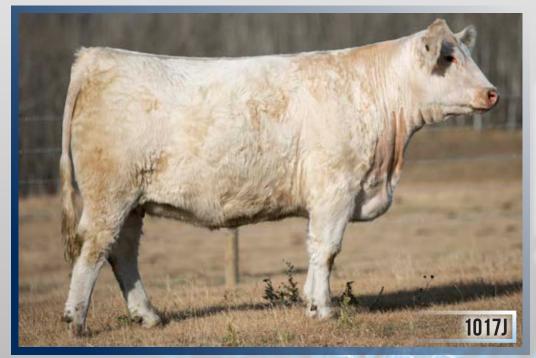

SKW JAVA 140C

WHITECAP EMBARGO 7E WHITECAP GHOST RIDER 32G HKS MS PATSY 153E

**SPARROWS LAMONT 524C** THRR NELLIE 91116 THRR NELLIE 5279C

ELDER'S BANADERO 321B HKS MS PATSY 226A WINN MANS SKAGGS 663X

SPARROWS MIRABELLA 285Y THRR BIG MIKE 24A THRR NELLIE 1061Y

**EPDS** 94 0.5 52 20 46

A very performance orientated daughter of our junior herd sire WhiteCap Ghost Rider 32G. Her family history is long in giving us great power bulls that our commercial buyers have loved so far. Nellie 1017J is structurally sound, with some nice extra length. In our opinion, length in your calves in the sale barn is still one of the top things that make the buyers snuggle up to ring to take a closer look. She's bred to Wrangler King Ranch 2G, a bull that sees double duty both in the heifer pen and the cow herd. I expect good things out of this mating.

Bred to Wrangler King Ranch 2G from April 8th to May

Due mid - late February

Consigned by: Thistle Ridge Ranch

THRR Miranda 1068J is a tank of a bred heifer with style and substance. Up front she's feminine and cowy in her make-up, super deep through her barrel, and wide based through her pins. She looks like she's setting down a fantastic udder, just like her mother, and also like the dam of her sire, SOS Poundmaker PLD 16G. He's a female producing machine we got out of Springside Farms for that very purpose. The hair coat on this girl would make even Farrah Fawcett sit up and take notes. Bred up early to the King Ranch bull, so he'll add a little stretch to the calf as well. Bred to Wrangler King Ranch 2G from Apr 8th to May 28th