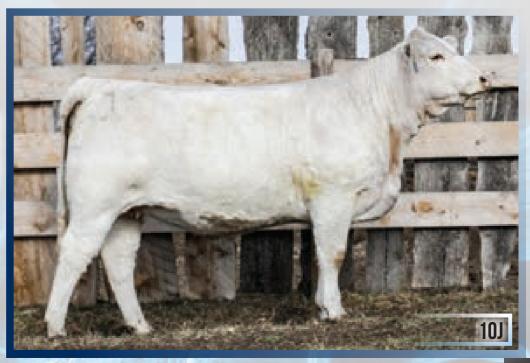

## TURNBULL'S MISS SARAH-JANE 265J

FEMALE PFC811807 CTP 265J FEBRUARY 6, 2021 KEYS JAXSON 200Y ET

MISS KEY ABBA 57Y

**GRANT'S PLAYBOY 3X** 

LT BLUEGRASS 4017 P

**ELDER'S DALYCE RAYEL 203X** 

**KEYS JAXSON 151B ELDER'S HERNANDEZ 17E ELDER'S DALYCE RAYEL 47C** 

LT LEDGER 0332 P PLEASANT DAWN LANA 60B

LT BRENDA 6120 PLD PLESANT DAWN SIDNEY20W PLEASANT DAWN MESHA 50Z PLEASANT DAWN RIO 561S

| FPDS | BW  | WW | YW | MILK | MTL |
|------|-----|----|----|------|-----|
| ELD9 | 0.3 | 50 | 91 | 16   | 41  |

Miss Sarah-Jane is a tanky Hernandez daughter that will go out and work in anyones herd. She's a powerhouse and is sure to make an excellent cow. Her depth and performance is truly impressive, not to mention this heifer is an absolute sweetheart. The Hernandez offspring are great working females and have been incredible additions to our cow herd. Take advantage of this, as you don't want to miss out on this great Hernandez progeny!

Exposed April 12-May 26 to HC Jagermister 160J Observed bred on April 28, 2022. Ultrasound safe to observed date.

Consigned by: Turnbull Charolais

Maternal Brother - PAR 14G

Maternal Brother - PAR 27H

Service Sire - TAC 78J