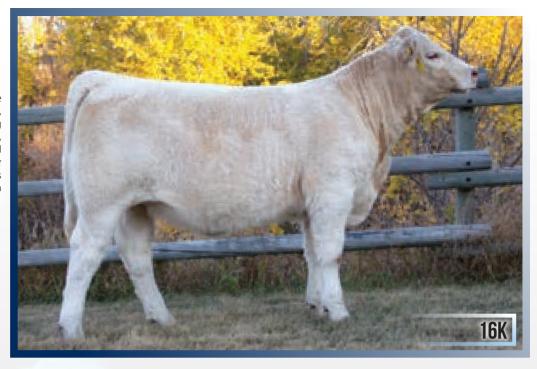

## ANJOU KARLITA 222K

FEMALE PFC832986 HXL 222K JANUARY 22, 2022 **EATONS TREASURE 8076** 

MISS GRAND HOUSE 360

EATONS BIG BUD 10402 P PLEASANTDAWN GTO 214D PLEASANTDAWN ESPRIT 314U

**CEDARLEA ULTIMO 79Z** ANJOU EMO 722E

**ANJOU CLOHE 510C** 

PLEASANTDAWN MARSHALL70P PLEASANTDAWN EMILY 14L **G.BROS ULTIMATE 918X** 

**CEDARLEA UTAH 37U JOBELIN ANJOU URSULE 816U** 

MTL 0.6 42 82 16 38

Karlita was the pick of the Pleasntdawn GTO 214D daughters. With an awesome haircoat "even in July" her depth and style made her a stand out in pasture. Her dam is a polled half french perfect uddered female and her very fertile granddam is still going strong. If you like clipping and showing, this one is for you junior! Consigned by: Valanjou Charolais Ranch