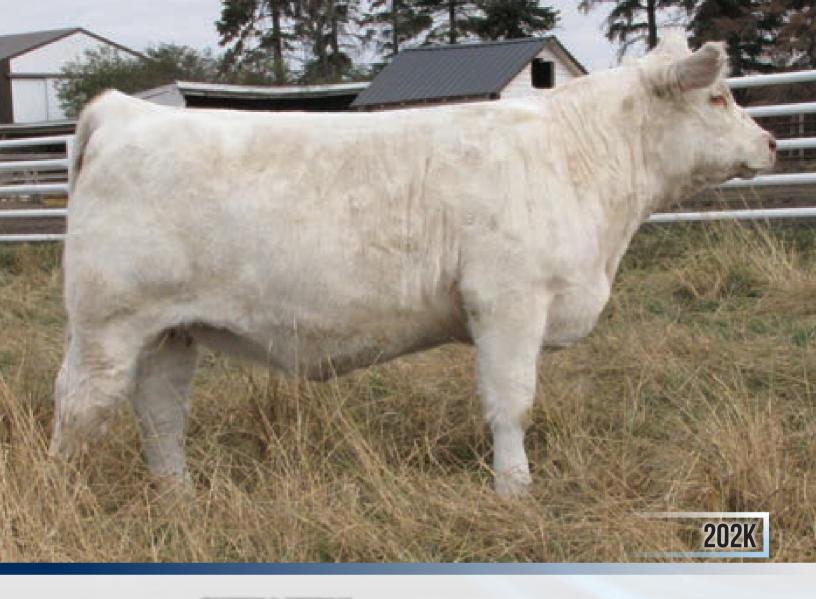

## CIRCLE CEE QUEEN LATIFAH 202K

FEMALE PFC839523 CEE 202K JANUARY 19, 2022

LT AUTHORITY 7229 PLD CEE SOS COMMAND 970G C&S MS ESTER 716

PCFL CHIEFTAN 25X EMB QUEEN B 2H EMB QUEEN B 86E LHD CHOTEAU B1669 P LT KATY 4273 PLD RBM TR RHINESTONE Z38 C&S MS CHENILLE 313

PCFL WHISKY-JACK 21T PCFL ULINDY 117R Hamm Mogo U23 PCFL GEMINI 21B

| FPNS | BW   | WW | YW | MILK | MTL |
|------|------|----|----|------|-----|
| ELD9 | -1.6 | 37 | 70 | 21   | 39  |

Dam - EMB Queen B 2H

## BW: 82 lbs. 205 Adj Wt: 735 lbs.

The Circle Cee program has always looked to bring new, unique genetics to the Canadian herdbook. In our quest for a unique new female, we became very intrigued by a Full French heifer calf in the Uppin the Ante sale from EMB Charolais. We have always jumped at the opportunity to add a little Full French into our purebred herd to enhance the natural muscling and power they add to their offspring. We brought EMB 2H into our elite female program and haven't looked back. She was bred to our Command bull — a homozygous polled, easy calving son of LT Authority and the infamous C&S Ms Ester 716 donor. The results are shown above! Wow! She has that show heifer appeal with a soft middle, style and balance yet has the added power and muscle shape of her dam. Queen Latifah is quoted as saying "Every woman is a Queen and we all have different things to offer". 202K is our Queen and is a unique breeding piece with a prestigious future ahead of her. Watch for a video on www.circlecee.com in the near future!

Consigned by: Circle Cee Charolais

Sire - CEE SOS Command 970G