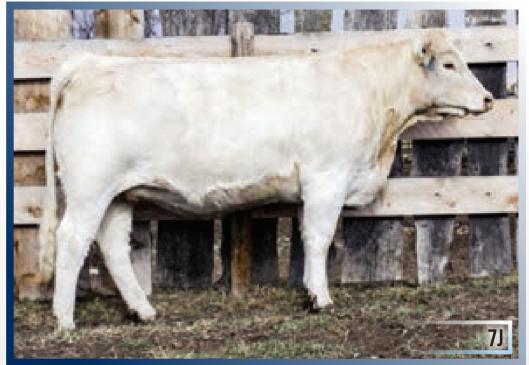

### BW: 75 lbs.

This fancy made, thick, hairy Magnum daughter is an eye catcher for sure. Her pedigree is outstanding, with exceptional calving ease, good growth and tremendous milk EPD. Miss Corbyn has beautiful feet and a fantastic make-up. Her genetics are super and her dam stands one of the top favorite "G" cows on the farm. A Shoeless Joe granddaughter to admire.

Exposed April 12-May 26 to HC Jagermister 160J Observed bred on April 26, 2022. Ultrasound safe to observed date.

Consigned by: Turnbull Charolais

## TURNBULL'S MISS CORBYN 215J

FEMALE PFC813684 CTP 215J JANUARY 15, 2021 WC DOUBLETREE 2009 P

STEPPLER TAYLOR 105C

**CIRCLE CEE LEGEND 307A** 

PRO-CHAR WINNING GOAL 51B

STEPPLER JACKSONVILLE335Z

PRO-CHAR WINCHESTER 6D STEPPLER MAGNUM 996 STEPPLER TAYLOR 43E

TURN TU

CE

| EDARLEA SHOELESS JOE 83C | CEDARLEA BITTY 27A        |
|--------------------------|---------------------------|
| NBULLS MISS CHLOE 55G    | PLEASANT DAWN TRACKER 15A |
| URNBULLS DECADENT 732D   | CTP MISS GOLDTONE 39R     |

| EDDG | BW   | ww | YW | MILK | MTL |
|------|------|----|----|------|-----|
| ELD9 | -4.5 | 45 | 91 | 28   | 51  |