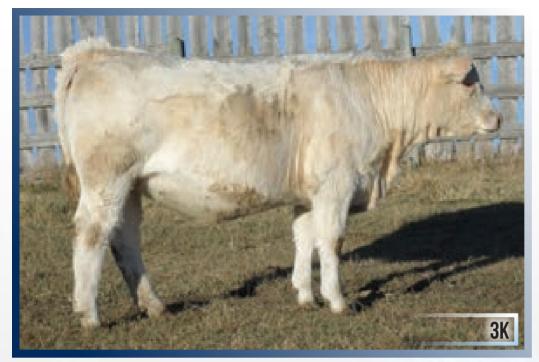

## CIRCLE CEE VIRTUE 113J

FEMALE PFC816564 CEE 113J FEBRUARY 19, 2021

CEDARDALE ZEAL 125Z CEDARDALE FAIRMONT 33F CEDARDALE MISS 33Z

CHARHEAD'S MISTER MEL 24Z Wrangler MS Tessa 54E Wrangler MS Trophy 85Z CEDARDALE TYRANT 31T CEDARDALE MISS 64T CEDARDALE WINCHESTER 70W MISS CEDARDALE 1W

### BW: 91 lbs. 205 Adj Wt: 742 lbs. 365 Adj Wt: 1130 lbs.

Virtue is an all encompassing representative of the typical Circle Cee female. She is beautifully patterned, dynamic, stylish, and is dropping a picture perfect udder! 113J was the pick of nearly every person who toured our solid, deep heifer pen this summer. The infamous saying 'Patience is a Virtue' led us to make all her anxious suitors wait until the AB Select Sale to have the chance to own her! Her dam was selected from the first Sharing Our Genetics Sale from Wrangler Charolais and has produced 3 terrific replacement females to date. Her sire, Fairmont has left a fabulous set of replacement females at Circle Cee and now Thurston Charolais. She sells bred to our newest herdsire Supremacy — an easy calving LT Authority son for an early February calf. Will you be the patient virtuous owner of 113J on Dec. 10th?