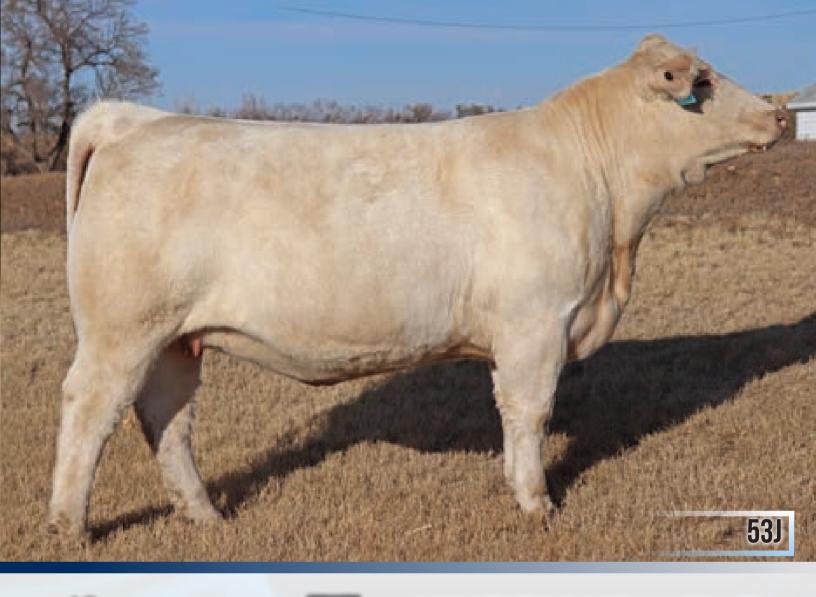

### BW: 91 lbs. 205 Adj Wt: 742 lbs. 365 Adj Wt: 1130 lbs.

Virtue is an all encompassing representative of the typical Circle Cee female. She is beautifully patterned, dynamic, stylish, and is dropping a picture perfect udder! 113J was the pick of nearly every person who toured our solid, deep heifer pen this summer. The infamous saying 'Patience is a Virtue' led us to make all her anxious suitors wait until the AB Select Sale to have the chance to own her! Her dam was selected from the first Sharing Our Genetics Sale from Wrangler Charolais and has produced 3 terrific replacement females to date. Her sire, Fairmont has left a fabulous set of replacement females at Circle Cee and now Thurston Charolais. She sells bred to our newest herdsire Supremacy — an easy calving LT Authority son for an early February calf. Will you be the patient virtuous owner of 113J on Dec. 10th?

Watch for a video on www.circlecee.com in the near future!

Sells Bred to Cedarlea Supremacy 53J. Observed bred April 25, 2022. Pregnancy tested safe. Exposed to the same from April 15 – July 1, 2022. Consigned by: Circle Cee Charolais

Service Sire - Cedarlea Supremacy 53J