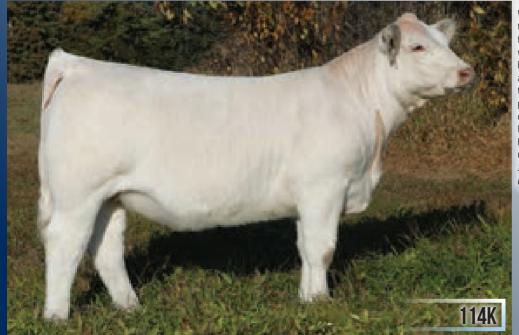

FEMALE **ONL 114K** 

**CEDARDALE ZEAL 125Z** DYV FOOTPRINTS CROSSFIRE 5G **DYV PAYNES DEANNA 35D** 

JIL THUNDER ROLL 69Z

| JNL MISS JEWEL 4D  |  |
|--------------------|--|
| ONL MISS JEWEL 24A |  |
| DW                 |  |

| BW   | WW | YW | N |
|------|----|----|---|
| -0.8 | 41 | 76 |   |

CEDARDALE TYRANT 31T **CEDARDALE MISS 64T** CSS SIR CLEARCUT 29U DYV PAYNES TASHA 2X

TR MR FIRE WATER 5792RET JIL SENSATION 71S JWX SILVER BULLET 524W KCM JEWEL 910W

**EPDS** 

The mark JIL Thunder Roll 69Z left on our herd is quite profound. We have many of these Thunder daughters in production and these cows flat out work for us. 4D is no exception. She is sound, functional and has an udder made to stand the test of time. When we bred her to the Crossfire bull, this heifer is exactly what we hoped to get. She's sound, she's made right, she's going to make a nice momma cow and she is nice to be around. 114K goes back to the 910W cow, who was one of the first Charolais cows we purchased at the Perrot-Martin dispersal. 910W was the mother of ONL Chillin' It, a previous bull sale high seller to JD Cattle in

### Consigned by: O'Neill Livestock

Sire - DYV Footprints Crossfire 5G

Here is a heifer that is out of a first calf heifer. Her grandmother was 13 before she went on to greener pastures, she produced top quality calves right to the end. This is the kind of heifer you take home and let her go to work for you. She has body, soundness, good hair and the overall look that makes you wish you had a whole pasture of them. Heifers like these will turn into cows we could all use.
Follow us on Facebook at Daines Cattle & O'Neill Livestock for updated pictures and videos. Remember to ask about our Junior Incentive!