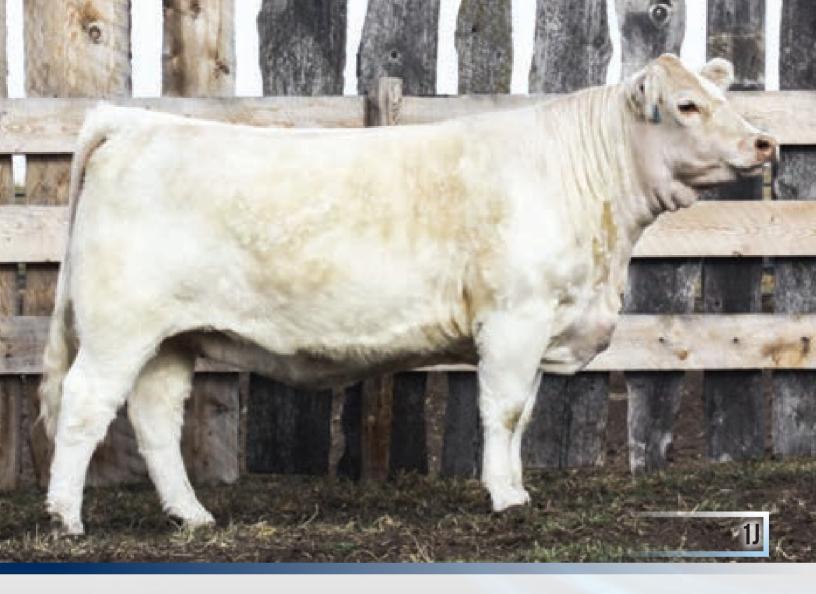

## CIRCLE CEE VIRTUE 113J

FEMALE PFC816564 CEE 113J FEBRUARY 19, 2021

CEDARDALE ZEAL 125Z CEDARDALE FAIRMONT 33F CEDARDALE MISS 33Z

CHARHEAD'S MISTER MEL 24Z Wrangler MS Tessa 54E Wrangler MS Trophy 85Z CEDARDALE TYRANT 31T CEDARDALE MISS 64T CEDARDALE WINCHESTER 70W MISS CEDARDALE 1W

CHARHEAD MISTER MEL 1X CHARLA MOORE TAKEOFF 7T MCKEARYS RECKONING 1X WRANGLER MS TOP HAND 87X

| EDDG | BW  | WW | YW | MILK | MTL |
|------|-----|----|----|------|-----|
| ЕГРЭ | 1.3 | 43 | 79 | 17   | 39  |

### BW: 91 lbs. 205 Adj Wt: 742 lbs. 365 Adj Wt: 1130 lbs.

Virtue is an all encompassing representative of the typical Circle Cee female. She is beautifully patterned, dynamic, stylish, and is dropping a picture perfect udder! 113J was the pick of nearly every person who toured our solid, deep heifer pen this summer. The infamous saying 'Patience is a Virtue' led us to make all her anxious suitors wait until the AB Select Sale to have the chance to own her! Her dam was selected from the first Sharing Our Genetics Sale from Wrangler Charolais and has produced 3 terrific replacement females to date. Her sire, Fairmont has left a fabulous set of replacement females at Circle Cee and now Thurston Charolais. She sells bred to our newest herdsire Supremacy — an easy calving LT Authority son for an early February calf. Will you be the patient virtuous owner of 113J on Dec. 10th?

Watch for a video on www.circlecee.com in the near future!

Sells Bred to Cedarlea Supremacy 53J. Observed bred April 25, 2022. Pregnancy tested safe. Exposed to the same from April 15 – July 1, 2022. Consigned by: Circle Cee Charolais