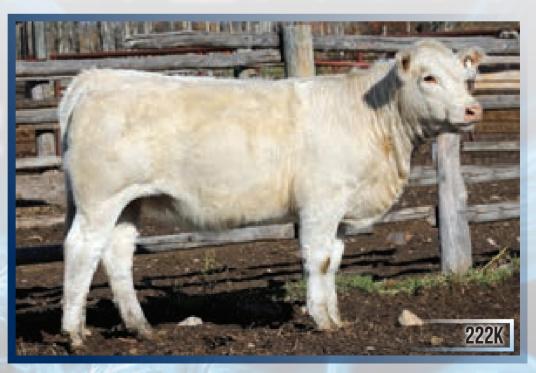

## CIRCLE CEE QUEEN LATIFAH 202K

FEMALE PFC839523 CEE 202K JANUARY 19, 2022

LT AUTHORITY 7229 PLD CEE SOS COMMAND 970G C&S MS ESTER 716

PCFL CHIEFTAN 25X EMB QUEEN B 2H EMB QUEEN B 86E LHD CHOTEAU B1669 P LT KATY 4273 PLD RBM TR RHINESTONE Z38 C&S MS CHENILLE 313

## BW: 82 lbs. 205 Adj Wt: 735 lbs.

The Circle Cee program has always looked to bring new, unique genetics to the Canadian herdbook. In our quest for a unique new female, we became very intrigued by a Full French heifer calf in the Uppin the Ante sale from EMB Charolais. We have always jumped at the opportunity to add a little Full French into our purebred herd to enhance the natural muscling and power they add to their offspring. We brought EMB 2H into our elite female program and haven't looked back. She was bred to our Command bull — a homozygous polled, easy calving son of LT Authority and the infamous C&S Ms Ester 716 donor. The results are shown above! Wow! She has that show heifer appeal with a soft middle, style and balance yet has the added power and muscle shape of her dam. Queen Latifah is quoted as saying "Every woman is a Queen and we all have different things to offer". 202K is our Queen and is a unique breeding piece with a prestigious future ahead of her. Watch for a video on www.circlecee.com in the near future!

Consigned by: Circle Cee Charolais

Sire - CEE SOS Command 970G