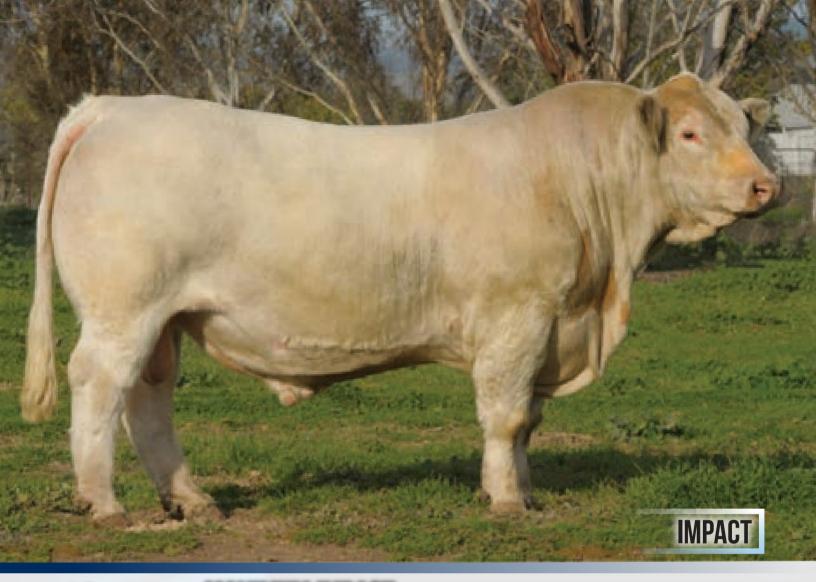

## VENTURON MAXIMUM IMPACT

WDZ FIREMAKER 6062 P ET

**CEDARDALE STYLE 8S** 

**VENTURON REMINISCE** 

CCR SURESHOT 1107F7 ET

**VENTURON BOYD** 

LINKLETTER A7E

**VENTURON ARCHIE** 

### Homo Polled

Exciting outcross opportunity knocking at the door! Venturon Maximum Impact was added to our Al line up when we went on the hunt for something new and now have opened the vault on him. Max checks off all the right boxes in an Al sire and his first calves are very impressive. For starters he is built right from the ground up, big square footed, sound in his movements and structure. His calves have impeccable growth and muscle definition. He backed by the beautiful Venturon Hillary cow who is currently a donor for Venturon Livestock. Max ranks in 5% in Australian herd book for growth at 200, 400 and 600 day weight and top 10% for milk. Currently Maximum Impact is a waking herd sire for Venturon Livestock of Boyup Brook, Western Australia.

Selling 100 units, 10 packs of 10 doses each Semen stored at Alta Genetics

Consigned by: Johnson Charolais

Dam - Venturon Hillary