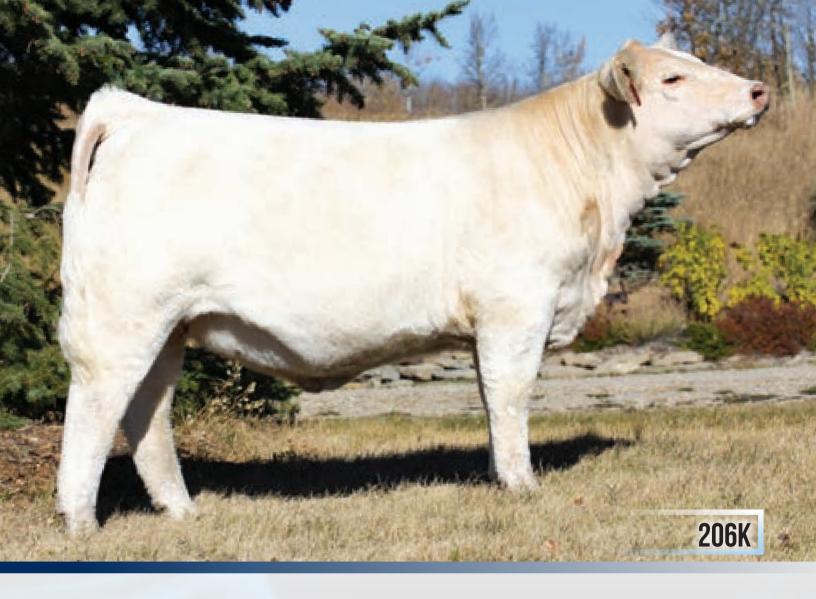

## CML DESIRAE 206K

FEMALE PFC836213 CML 206K JANUARY 4, 2022

LT LEDGER 0332 P CML TIMELESS 974G CML GINNY 604D

GERRARD PASTOR 35Z CML DESIRAE 813F PZC TR DESIRAE 012 LT BLUEGRASS 4017 P LT BRENDA 6120 P GERRARD PASTOR 35Z CML GINNY 21Z

GERRARD PREACHER 31U GERRARD ROXANNE 18P CML DIABLO 2X THOMAS MSTRADEMARK755 PET

EPDS BW WW YW MILK MTL -1.0 41 87 30 51

## 100K Tested | Homo Polled

This one should be staying home in the keeper pen but we felt that the Alberta Select would be the perfect spot to showcase the first offspring of CML Timeless 974G. So, here is the best daughter from his first calf crop. CML Desirae 206K is a true powerhouse! Her dam is one of the untouchables in our herd being sired by Pastor and out of Desirae 012, the 2015 Agribition Supreme Champion Female. Another Pastor x Desirae daughter in our program, CML Desirae 751E, is also the dam to the yearling heifer that is in our 2022 show string. The predictability of the pedigree of CML Desirae 206K is second to none and we expect her to be a cornerstone female that will be a welcomed addition to any program.

Consigned by: McLeod Livestock

Sire - CML Timeless 974G