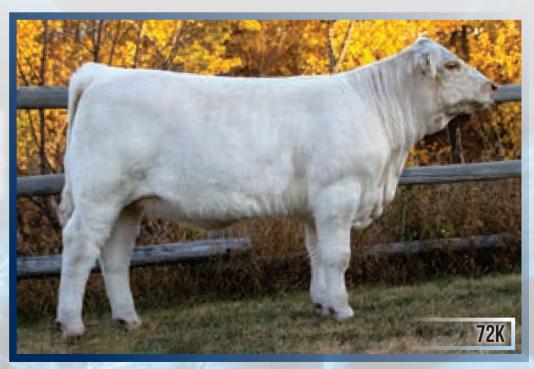

## LAKEVIEW GUMMY BEAR

FEMALE PFC839858 LKVR 72K FEBRUARY 8, 2022

HIGH BLUFF EL PASO 15E STEPPLER GREAT WHITE 4H DIAMOND R SENS CUPID 3Z

**HRJ MAVERICK 556C** LAE GUMMY BEAR 989G

| LAE CANDY | 7162E |    |
|-----------|-------|----|
| rnne      | BW    | WW |
| EPDS      | -2.6  | 46 |

SPARROWS ESCOBAR 429B HIGH BLUFF ORGINAL 4U **DIAMOND R SENSATION 20S** DIAMOND R LADY CUPID 6X

WC DOUBLETREE 2009 P **PRO-CHAR CASSY 32A CIRCLE CEE LEGEND 307A** LAE CANDY 583C

MTL 26 93

"Gummy Bear" has tremendous depth of rib and long bodied, with a great disposition to boot. "Gummy Bear" is already dropping a nice udder, just like her dam, who has consistently given us a top pick heifer each year. The sire, Steppler Great White, has left us with a very good group of calves with good hip, long bodies and great performance. If you have a young kid looking to show a 4-H heifer, this is the one!