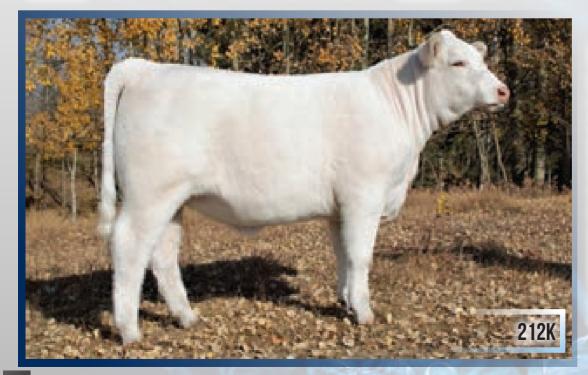

## CIRCLE CEE VIRTUE 113J

FEMALE PFC816564 CEE 113J FEBRUARY 19, 2021

CEDARDALE ZEAL 125Z CEDARDALE FAIRMONT 33F CEDARDALE MISS 33Z

CHARHEAD'S MISTER MEL 24Z Wrangler MS Tessa 54E Wrangler MS Trophy 85Z CEDARDALE TYRANT 31T CEDARDALE MISS 64T CEDARDALE WINCHESTER 70W MISS CEDARDALE 1W

### BW: 91 lbs. 205 Adj Wt: 742 lbs. 365 Adj Wt: 1130 lbs.

Virtue is an all encompassing representative of the typical Circle Cee female. She is beautifully patterned, dynamic, stylish, and is dropping a picture perfect udder! 113J was the pick of nearly every person who toured our solid, deep heifer pen this summer. The infamous saying 'Patience is a Virtue' led us to make all her anxious suitors wait until the AB Select Sale to have the chance to own her! Her dam was selected from the first Sharing Our Genetics Sale from Wrangler Charolais and has produced 3 terrific replacement females to date. Her sire, Fairmont has left a fabulous set of replacement females at Circle Cee and now Thurston Charolais. She sells bred to our newest herdsire Supremacy — an easy calving LT Authority son for an early February calf. Will you be the patient virtuous owner of 113J on Dec. 10th?

Watch for a video on www.circlecee.com in the near future!

Sells Bred to Cedarlea Supremacy 53J. Observed bred April 25, 2022. Pregnancy tested safe. Exposed to the same from April 15 – July 1, 2022. Consigned by: Circle Cee Charolais