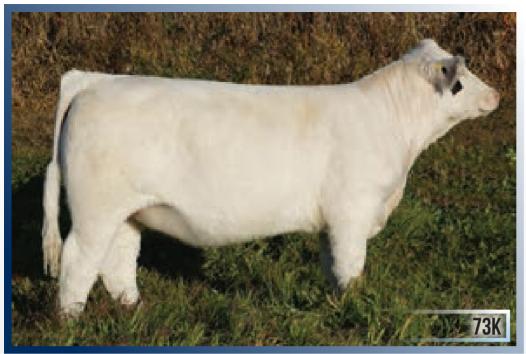

## RUSS MISS KRIMSON 58K

FEMALE QPFC832484 RUSS 58K FEBRUARY 6, 2022 **TOWERVIEW EXCEL 3P** 

JOHNSON'S MISS 1M

**KJP SKY FIRE 51T RPJ EVEREADY 403D RPJ POLLED BEAUTY 210B** 

PH BANNER 107X PH TATUM 58D RKR MISS 4L 8X

BW **EPDS** 

| RPJ BEAUTY 836X 9037Z |
|-----------------------|
| JSR TROPHY 88T        |
| PH COWGIRI 39R        |

**BCR POLLED UNLIMITED 003** 

SHELCO MADE EASY 512R RKR MISS 4L 106U

MILK MTL WW 110

Here is one exciting opportunity to have a Fancy, Tan, Homo Polled and Show Ready heifer! This heifer will stop you in your steps from admiring how well she is put together. Looking down her back you see the great thickness in her hip that carries through to her wide top. The performance doesn't stop; her body depth, length of rib, and a refined neck that ties into a very femine attractive head. She has been an eye catcher from day one. From a stand out in the pasture and now a head turner on the show string.

MISS KRIMSON comes from one of the top producing cows in my herd and she will be a great addition to any elite breeder! Letting her go come sale day will definitely be difficult, but I look forward to seeing what she will do in the years to come!