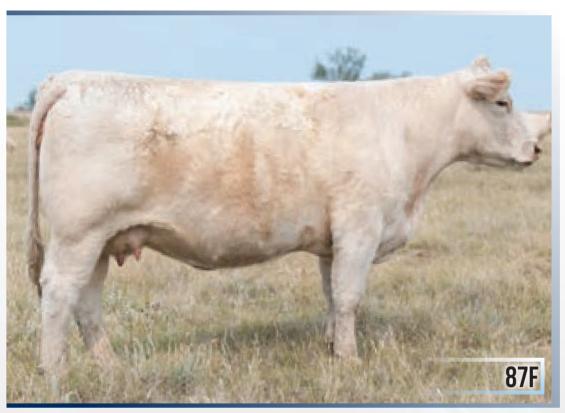

### Homo Polled

SOS 87F is a FRONT PASTURE FEMALE. Her dam is a maternal sister to Chuckwagon and truthfully, 87F should be in the donor pen someday like her dam 57B and granddam 44W are. After a very successful show career, she has proven her ability to raise herd bulls and if that is not enough, when you see her heifer calf at side, I'm sure you will agree she is among the elite females in the SOS herd. Cow power at it's finest!

Bred March 27 by PCC Bourbon 118J.

Consigned by: Springside Farms & Merit Cattle Company

## SOS KHALASAK PLD 87F

**CSS SIR NAVIGATOR 20Y** 

**SOS DARK ANGEL 95U** 

FFBB MISS SILVA PLD 730T

**SPARROWS SANCHEZ 715T** 

**SOS BACHOLERETTE 41N** 

WINN MANS BREATHLESS 826U

MERIT 7329T

HTA ICE 19X

**WINN MANS CHAVEZ 826Y** SOS HOOEY PLD 127D FFBB ABBI 307A

**VFF VIKSE ICE 189Z SOS KHALEESI 57B** 

**SDC BACHOLERETTE 44W** 

| FDDC | BW  | ww | YW | MILK | MTL |
|------|-----|----|----|------|-----|
| ELD9 | 2.6 | 42 | 85 | 16   | 37  |