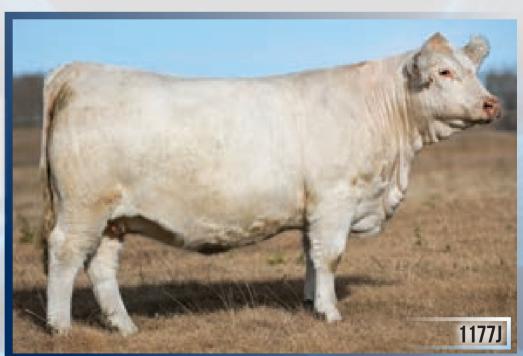

FEMALE PFC814320 CBT 1177J MARC H 20, 202

SOS HOME GROWN 15C **SOS POUNDMAKER PLD 16G ANCHOR ZENA 24Z** 

**SPARROWS LAMONT 524C** THRR HEIDI 8179F THRR HEIDI 3054A

1.5

WINN MANS CHAVEZ 826Y SOS SPRINGSIDE'S ADELE 167 **ANCHOR WRANGLER 14W ANCHOR XEMA 8X** 

WINN MANS SKAGGS 663X SPARROWS MIRABELLA 285Y CML DIABLO 2X P-3 MS WYOMING WIND 7 - 110T

110 21 54 48

We think highly of this SOS Poundmaker 16G bred heifer. She's built very nice from top to bottom, nose to tail, and she's got the pedigree of a herd sire producer while maintaining calving ease through her sire. The udder quality in her lineage with Sparrow's Lamont 524C, CML Diablo 2X, and now the Poundmaker 16G sire make me firmly believe she will carry that on and be a front pasture cow for years to come. The Wrangler King Ranch sire she's bred to will keep up with moderate birthweights while not sacrificing anything for you in the growth department.

Bred to Wrangler King Ranch 2G from Apr 8th to May 28th **Due mid-late January** 

Consigned by: Thistle Ridge Ranch