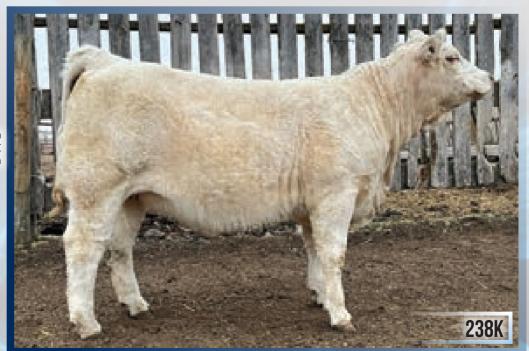

## SLC SHE'S GOT THE LOOK 238K

FEMALE PFC840789 SLC 238K JANUARY 28, 2022

SOS APEX PLD 139F HARVIE HEAD MASTER 35H HARVIE MS POLLY 33C

CCC WC RESOURCE 417 P **SLC TYRA 30H** HF TYRA 1327 P ET

LT LEDGER 0332 P **TMJF BERYLE 447B VIKSE OVER TIME 104A** HARVIE MS POLLY 50W

LT RUSHMORE 8060 PLD WC CCC BLUE GIRL 1528 P DCR MR SOLUTION W13 JH TYRA 717 ET PLD

| EDUG | BW   | WW | YW | MILK | MTL |
|------|------|----|----|------|-----|
| ELN9 | -1.0 | 51 | 96 | 19   | 45  |

This heifers name says it all. She is wide topped, soft bellied with outstanding temperament and will be in our show sting. SLC 238K is out of our new herd sire HARVIE HEAD MASTER 35H and a phenomenal CCC WC RESOURCE 417 cow.