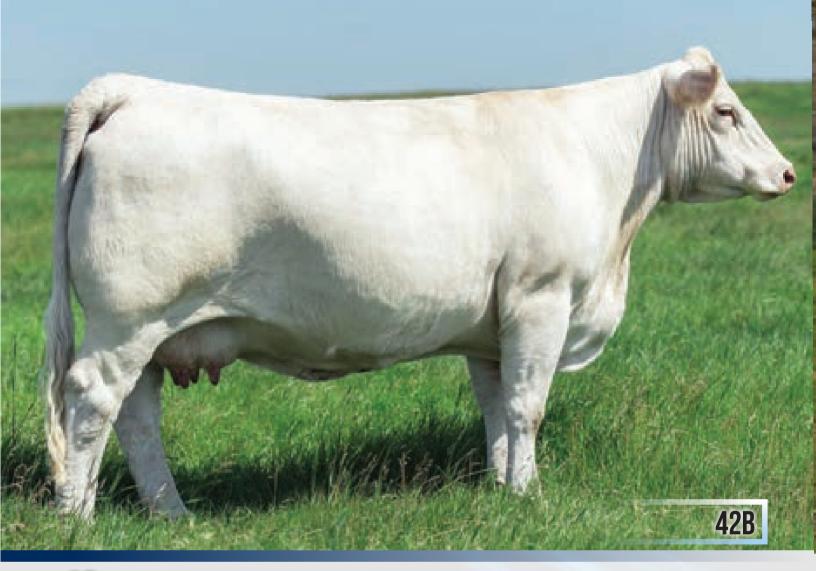

## CIRCLE CEE VIRTUE 113J

FEMALE PFC816564 CEE 113J FEBRUARY 19, 2021

CEDARDALE ZEAL 125Z CEDARDALE FAIRMONT 33F CEDARDALE MISS 33Z

CHARHEAD'S MISTER MEL 24Z Wrangler MS Tessa 54E Wrangler MS Trophy 85Z CEDARDALE TYRANT 31T CEDARDALE MISS 64T CEDARDALE WINCHESTER 70W MISS CEDARDALE 1W

### BW: 91 lbs. 205 Adj Wt: 742 lbs. 365 Adj Wt: 1130 lbs.

Virtue is an all encompassing representative of the typical Circle Cee female. She is beautifully patterned, dynamic, stylish, and is dropping a picture perfect udder! 113J was the pick of nearly every person who toured our solid, deep heifer pen this summer. The infamous saying 'Patience is a Virtue' led us to make all her anxious suitors wait until the AB Select Sale to have the chance to own her! Her dam was selected from the first Sharing Our Genetics Sale from Wrangler Charolais and has produced 3 terrific replacement females to date. Her sire, Fairmont has left a fabulous set of replacement females at Circle Cee and now Thurston Charolais. She sells bred to our newest herdsire Supremacy — an easy calving LT Authority son for an early February calf. Will you be the patient virtuous owner of 113J on Dec. 10th?

Watch for a video on www.circlecee.com in the near future!

Sells Bred to Cedarlea Supremacy 53J. Observed bred April 25, 2022. Pregnancy tested safe. Exposed to the same from April 15 – July 1, 2022. Consigned by: Circle Cee Charolais