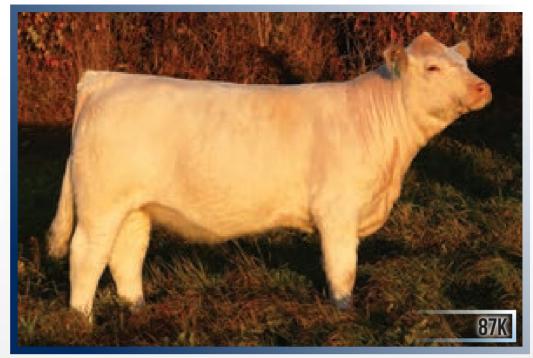

## WGD MISS ANDREA 87K

FEMALE PFC839267 WGD 87K JANUARY 24, 2022

CEDARDALE ZEAL 125Z DYV FOOTPRINTS CROSSFIRE 5G DYV PAYNES DEANNA 35D

REESE DUKE 239D WGD MISS ANDREA 45H JIL ANDREA 86W CEDARDALE TYRANT 31T CEDARDALE MISS 64T CSS SIR CLEARCUT 29U DYV PAYNES TASHA 2X

BHD DUPLICITOUS A144 SILVER SHADOW BERNIE 35B JIL DOUBLE NICKEL 14T JIL JASMIN 143T

| EDDG | BW   | WW | YW | MILK | MTL |
|------|------|----|----|------|-----|
| ELD9 | -2.9 | 42 | 71 | 20   | 41  |

**79** 