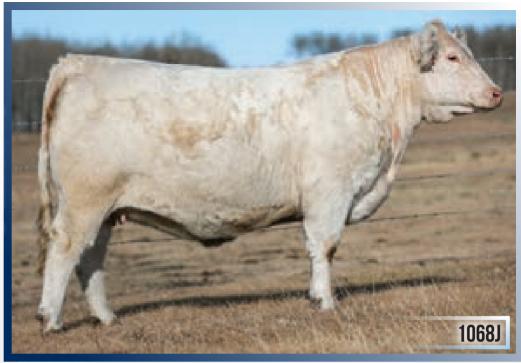

**Due mid-January** 

Consigned by: Thistle Ridge Ranch

WINN MANS CHAVEZ 826Y

SOS SPRINGSIDE'S ADELE 167

FEMALE PFC814070 CBT 1068J FEBRUARY 22, 2021

SOS HOME GROWN 15C SOS POUNDMAKER PLD 16G **ANCHOR ZENA 24Z** 

CML DIABLO 2X THRR MIRANDA 3131A P-3 MS TRI-SANTOS 8-69U

**ANCHOR WRANGLER 14W ANCHOR XEMA 8X SPARROWS SANCHEZ 715T** 

CML PLD WILMA 3S TRI-N SANTOS PLD 48S P-3 MS CRAVEN RED 6-71S

| EPDS . | BW   | WW | YW | MILK | MTL |
|--------|------|----|----|------|-----|
| ELN9   | -0.4 | 45 | 93 | 21   | 44  |