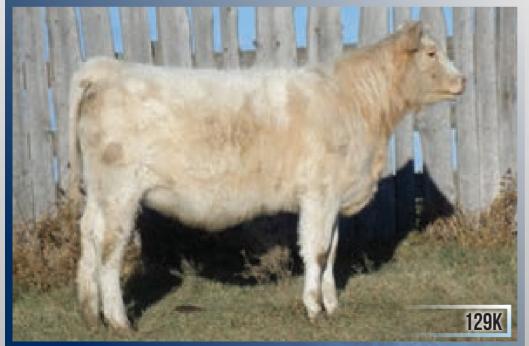

FEMALE PFC840526 JIL 129K JANUARY 16, 2022

LT DEL REY 6161 P JIL BANKROLL 15H JIL MIRANDA 258F

**EATONS WHITE HOUSE 50148** JIL CLASSY 128H

JIL CLASSY LADY 129F

LT LONGNECK 3031 PLD LT MAXINE 7908 ET **EATONS BANKER 50212** JIL SASSY SENSATION 9Y

### BW: 80 lbs.

Classy Lass is a very attractive female with great hair and softness about her. We are very happy with the job Bankroll is doing at our place as well as at P&H Ranching, calving like a dream while producing show worthy calves such as Classy Lass.