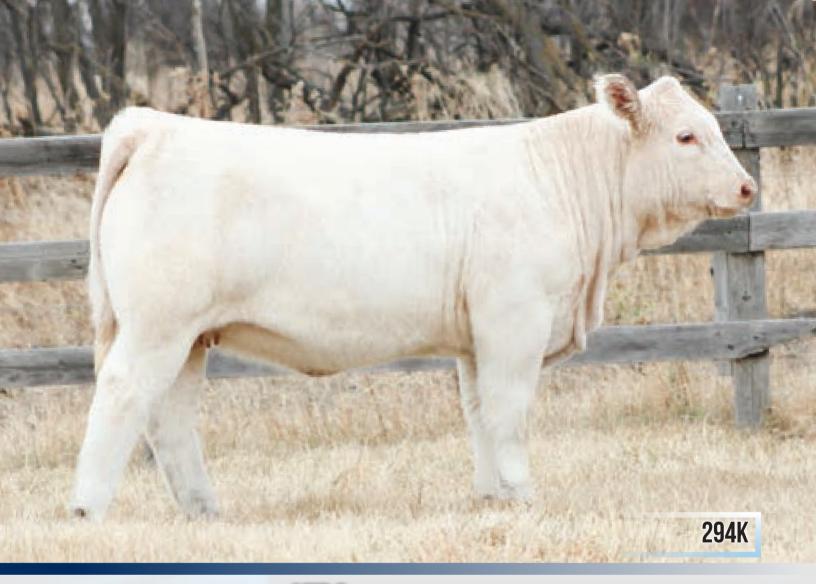

Consigned by: Springside Farms

FEMALE QFFC828763 MLCC 294K JANUARY 11, 2022

VIF

GENK Norbard OFFICINE BLASON ISRAEL BABYLONE

UCCELLO

FAROUK SIBELLE M&L MS FAROUK 294E **PCFL VEGAS 85S** M&L 94Z M&L 94W

| EDDG | BW  | WW | YW | MILK | MTL |
|------|-----|----|----|------|-----|
| ELD9 | 6.1 | 54 | 94 | 20   | 46  |

### Full French

Last spring we dove into the Full French scene in a big way and decided the timing was right to offer you our pick of the heifer calves from the Maloney cows that we purchased at Roger's dispersal. This heifer is quite outstanding. She exhibits great bone, extreme length, and if she turns out anything like her dam, she will be a lethal weapon.

Consigned by: Springside Farms

Dam - M&L MS Farouk 294E