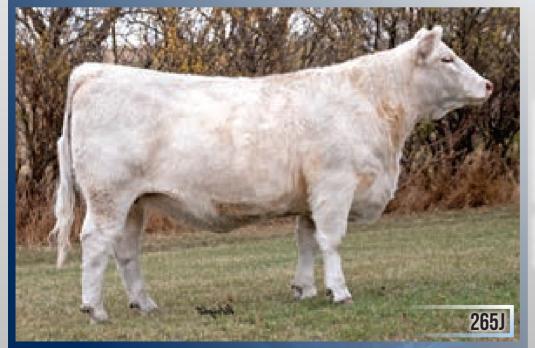

## TURNBULL'S MISS SARAH-JANE 265J

FEMALE PFC811807 CTP 265J FEBRUARY 6, 2021 KEYS JAXSON 200Y ET

MISS KEY ABBA 57Y

**GRANT'S PLAYBOY 3X** 

LT BLUEGRASS 4017 P

**ELDER'S DALYCE RAYEL 203X** 

**KEYS JAXSON 151B ELDER'S HERNANDEZ 17E ELDER'S DALYCE RAYEL 47C** 

LT LEDGER 0332 P PLEASANT DAWN LANA 60B

LT BRENDA 6120 PLD PLESANT DAWN SIDNEY20W PLEASANT DAWN MESHA 50Z PLEASANT DAWN RIO 561S

| FPDS | BW  | WW | YW | MILK | MTL |
|------|-----|----|----|------|-----|
| ELD9 | 0.3 | 50 | 91 | 16   | 41  |

Miss Sarah-Jane is a tanky Hernandez daughter that will go out and work in anyones herd. She's a powerhouse and is sure to make an excellent cow. Her depth and performance is truly impressive, not to mention this heifer is an absolute sweetheart. The Hernandez offspring are great working females and have been incredible additions to our cow herd. Take advantage of this, as you don't want to miss out on this great Hernandez progeny!

Exposed April 12-May 26 to HC Jagermister 160J Observed bred on April 28, 2022. Ultrasound safe to observed date.

Consigned by: Turnbull Charolais

Maternal Brother - PAR 14G

Maternal Brother - PAR 27H

Service Sire - TAC 78J