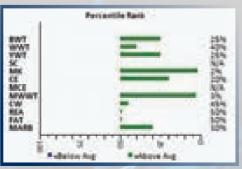

MS 5078 MARK 635 PLD ET

| EDDG | BW   | WW | YW | MILK | MTL |
|------|------|----|----|------|-----|
| ELD9 | -0.9 | 47 | 97 | 30   | 53  |

### 100K Tested | Homo Polled

Staying with the Jewel cow family, we are pleased to bring to you CML Jewel 216K. If you want a powerhouse heifer with an elite EPD profile, take a close look at this one on sale day. Her dam is none other than CML Jewel 889F, the dam of the \$25,000 high selling CML No Worries 64H that is the highlight calving ease sire in the Bohrson Marketing "Canadian Sires" semen program. Her sire, CML Intuition 14H, was a \$18,000 high seller in our 2021 bull sale selling to White Lake Colony. His first calf crop is impressive and will be featured in our 2023 bull sale.

Consigned by: McLeod Livestock



Dam - CML Jewel 889 ET



CML 216K - EPD Chart



## 25A

## CML JEWEL 892F ET X SCX JEHU 233E

5 EMBRYOS

SCR TRIUMPH 2135 SCX JEHU 233E SCX MISS MAGNUM 109X

BCA MONTI MONTANA CML JEWEL 892F ET M6 MS NEW JEWEL 0155 PL SCR TUFFY 0119 SCR MS BABY DOLL 7140 SCX HILARIO 49T SCX MISS CHICO 48P

BCA STOLI DIVIDEND ET BCA MISS MONTANA M6 New Standard 842 P et M6 MS 5078 Mark 635 PLD et

25B

## CML JEWEL 892F ET X YOUR CHOICE

5 EMBRYOS

YOUR CHOICE

BCA MONTI MONTANA CML JEWEL 892F ET M6 MS NEW JEWEL 0155 PL BCA STOLI DIVIDEND ET BCA MISS MONTANA M6 NEW STANDARD 842 P ET M6 MS 5078 MARK 635 PLD ET A feature donor female in the McLeod Livestock program. Plan to come and see CML Jewel 892F along with her 2022 heifer calf sired by SCX Jehu 233E that will be on display at the 2022 Alberta Select. We wanted to take this o