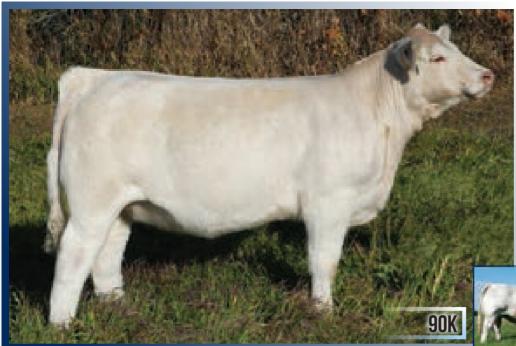

Last year we bred and exhibited the Champion Bred Heifer at the National Show in Agribition, ONL Miss Sippin' on Fire 8H, who was purchased by Elder Charolais. 90K is a daughter of the grandmother of 8H. This is a cow family that consistently produces attractive and functional females. On the sire side, Whiskey Bent was our 2021 high seller, purchased by Circle Cee Charolais. From day one we admired the stoutness, depth of body, soundness and cool look of Whiskey Bent. We knew we wanted to keep semen on him and we are sure glad we did. We are loving the calves and the ones out of these Thunder daughters are some of our favourites. This is an attractive and stout heifer, with a solid pedigree and good disposition. She is right from the top of our pen and one we should have had a show halter on this fall!

Follow us on Facebook at Daines Cattle & O'Neill Livestock for updated pictures and videos. Juniors, be sure to ask about our Junior Incentive!

Consigned by: O'Neill Livestock

Grandsire - JIL Thunder Roll 69Z

Sire - ONL Whiskey Bent 39H

## ONL MISS SIPPIN' ON FIRE 90K

FEMALE PFC839022 ONL 90K JANUARY 13, 2022

KCM SPECTACULAR BID 240Z **ONL WHISKEY BENT 39H RPJ MISS TRIM 298Z** 

JIL THUNDER ROLL 69Z ONL SIPPIN' ON FIRE 22C JIL GLORY DAYS 44Z