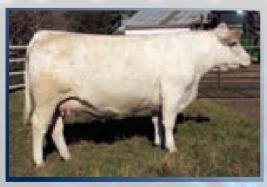

## CIRCLE CEE VIRTUE 113J

FEMALE PFC816564 CEE 113J FEBRUARY 19, 2021

CEDARDALE ZEAL 125Z CEDARDALE FAIRMONT 33F CEDARDALE MISS 33Z

CHARHEAD'S MISTER MEL 24Z Wrangler MS Tessa 54E Wrangler MS Trophy 85Z CEDARDALE TYRANT 31T CEDARDALE MISS 64T CEDARDALE WINCHESTER 70W MISS CEDARDALE 1W

### BW: 91 lbs. 205 Adj Wt: 742 lbs. 365 Adj Wt: 1130 lbs.

Virtue is an all encompassing representative of the typical Circle Cee female. She is beautifully patterned, dynamic, stylish, and is dropping a picture perfect udder! 113J was the pick of nearly every person who toured our solid, deep heifer pen this summer. The infamous saying 'Patience is a Virtue' led us to make all her anxious suitors wait until the AB Select Sale to have the chance to own her! Her dam was selected from the first Sharing Our Genetics Sale from Wrangler Charolais and has produced 3 terrific replacement females to date. Her sire, Fairmont has left a fabulous set of replacement females at Circle Cee and now Thurston Charolais. She sells bred to our newest herdsire Supremacy — an easy calving LT Authority son for an early February calf. Will you be the patient virtuous owner of 113J on Dec. 10th?