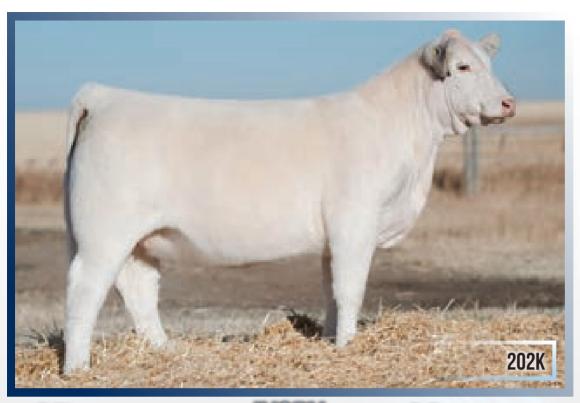

## CIRCLE CEE QUEEN LATIFAH 202K

FEMALE PFC839523 CEE 202K JANUARY 19, 2022

LT AUTHORITY 7229 PLD CEE SOS COMMAND 970G C&S MS ESTER 716

PCFL CHIEFTAN 25X EMB QUEEN B 2H EMB QUEEN B 86E LHD CHOTEAU B1669 P LT KATY 4273 PLD RBM TR RHINESTONE Z38 C&S MS CHENILLE 313

## BW: 82 lbs. 205 Adj Wt: 735 lbs.

The Circle Cee program has always looked to bring new, unique genetics to the Canadian herdbook. In our quest for a unique new female, we became very intrigued by a Full French heifer calf in the Uppin the Ante sale from EMB Charolais. We have always jumped at the opportunity to add a little Full French into our purebred herd to enhance the natural muscling and power they add to their offspring. We brought EMB 2H into our elite female program and haven't looked back. She was bred to our Command bull — a homozygous polled, easy calving son of LT Authority and the infamous C&S Ms Ester 716 donor. The results are shown above! Wow! She has that show heifer appeal with a soft middle, style and balance yet has the added power and muscle shape of her dam. Queen Latifah is quoted as saying "Every woman is a Queen and we all have different things to offer". 202K is our Queen and is a unique breeding piece with a prestigious future ahead of her. Watch for a video on www.circlecee.com in the near future!

Consigned by: Circle Cee Charolais

Sire - CEE SOS Command 970G