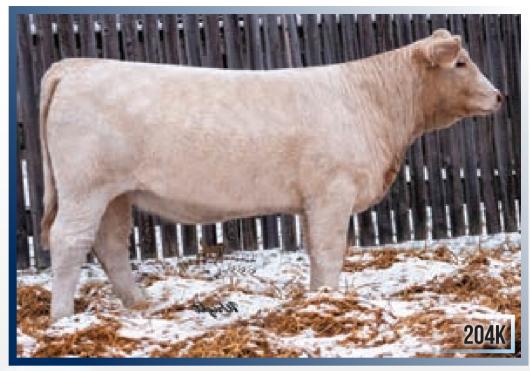

## CML DESIRAE 206K

FEMALE PFC836213 CML 206K JANUARY 4, 2022

LT LEDGER 0332 P CML TIMELESS 974G CML GINNY 604D

GERRARD PASTOR 35Z CML DESIRAE 813F PZC TR DESIRAE 012 LT BLUEGRASS 4017 P LT BRENDA 6120 P GERRARD PASTOR 35Z CML GINNY 21Z

## 100K Tested | Homo Polled

This one should be staying home in the keeper pen but we felt that the Alberta Select would be the perfect spot to showcase the first offspring of CML Timeless 974G. So, here is the best daughter from his first calf crop. CML Desirae 206K is a true powerhouse! Her dam is one of the untouchables in our herd being sired by Pastor and out of Desirae 012, the 2015 Agribition Supreme Champion Female. Another Pastor x Desirae daughter in our program, CML Desirae 751E, is also the dam to the yearling heifer that is in our 2022 show string. The predictability of the pedigree of CML Desirae 206K is second to none and we expect her to be a cornerstone female that will be a welcomed addition to any program.

Consigned by: McLeod Livestock

Sire - CML Timeless 974G