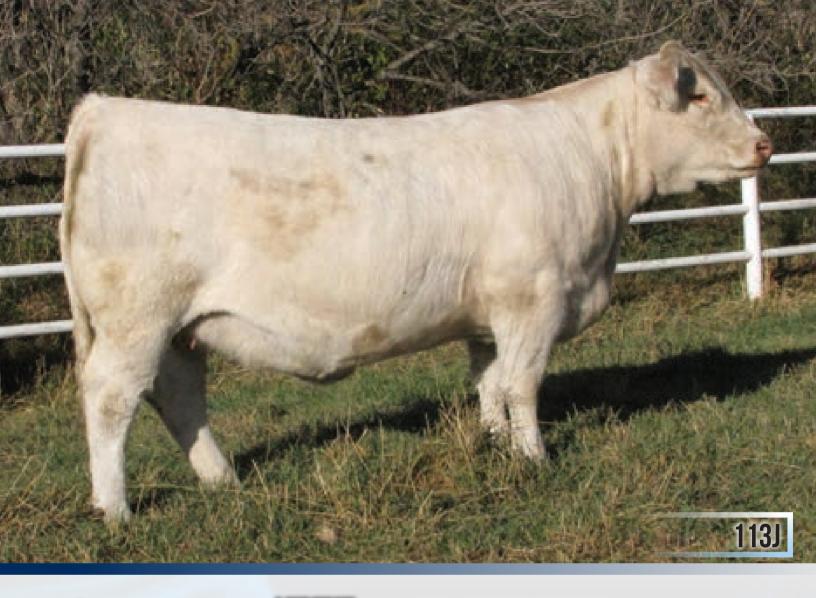

## CIRCLE CEE VIRTUE 113J

FEMALE PFC816564 CEE 113J FEBRUARY 19, 2021

CEDARDALE ZEAL 125Z CEDARDALE FAIRMONT 33F CEDARDALE MISS 33Z

CHARHEAD'S MISTER MEL 24Z Wrangler MS Tessa 54E Wrangler MS Trophy 85Z CEDARDALE TYRANT 31T CEDARDALE MISS 64T CEDARDALE WINCHESTER 70W MISS CEDARDALE 1W

### BW: 91 lbs. 205 Adj Wt: 742 lbs. 365 Adj Wt: 1130 lbs.

Virtue is an all encompassing representative of the typical Circle Cee female. She is beautifully patterned, dynamic, stylish, and is dropping a picture perfect udder! 113J was the pick of nearly every person who toured our solid, deep heifer pen this summer. The infamous saying 'Patience is a Virtue' led us to make all her anxious suitors wait until the AB Select Sale to have the chance to own her! Her dam was selected from the first Sharing Our Genetics Sale from Wrangler Charolais and has produced 3 terrific replacement females to date. Her sire, Fairmont has left a fabulous set of replacement females at Circle Cee and now Thurston Charolais. She sells bred to our newest herdsire Supremacy — an easy calving LT Authority son for an early February calf. Will you be the patient virtuous owner of 113J on Dec. 10th?