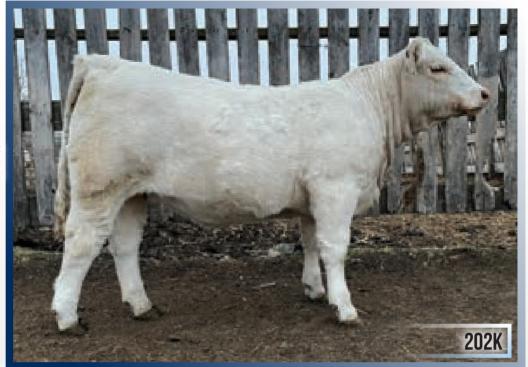

## CIRCLE CEE QUEEN LATIFAH 202K

FEMALE PFC839523 CEE 202K JANUARY 19, 2022

LT AUTHORITY 7229 PLD CEE SOS COMMAND 970G C&S MS ESTER 716

PCFL CHIEFTAN 25X EMB QUEEN B 2H EMB QUEEN B 86E LHD CHOTEAU B1669 P LT KATY 4273 PLD RBM TR RHINESTONE Z38 C&S MS CHENILLE 313

## BW: 82 lbs. 205 Adj Wt: 735 lbs.

The Circle Cee program has always looked to bring new, unique genetics to the Canadian herdbook. In our quest for a unique new female, we became very intrigued by a Full French heifer calf in the Uppin the Ante sale from EMB Charolais. We have always jumped at the opportunity to add a little Full French into our purebred herd to enhance the natural muscling and power they add to their offspring. We brought EMB 2H into our elite female program and haven't looked back. She was bred to our Command bull — a homozygous polled, easy calving son of LT Authority and the infamous C&S Ms Ester 716 donor. The results are shown above! Wow! She has that show heifer appeal with a soft middle, style and balance yet has the added power and muscle shape of her dam. Queen Latifah is quoted as saying "Every woman is a Queen and we all have different things to offer". 202K is our Queen and is a unique breeding piece with a prestigious future ahead of her. Watch for a video on www.circlecee.com in the near future!

Consigned by: Circle Cee Charolais

Sire - CEE SOS Command 970G