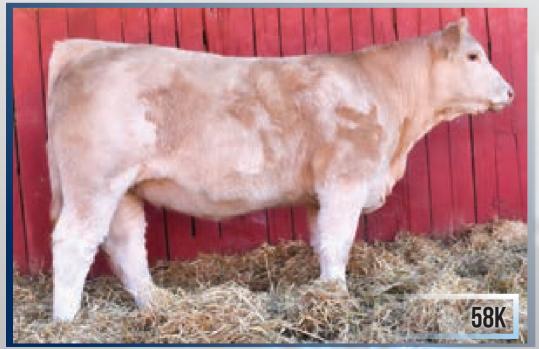

### BW: 75 lbs

"Maggie" has been one of our top picks all along, and she made the top of Chris's list too. She is an extremely stylish, feminine heifer that should perform well both in the ring and in the pasture. "Maggie" is clean fronted, wide topped, tremendous length of spine and a beautiful cream colored hair coat. Sired by Circle Cee Legend, who is known for beautifully uddered females, and her dam, a Sparrow's Aquarius first calf heifer, who did an outstanding job with raising this heifer. "Maggie" will be a front pasture female.

## LAKEVIEW MAGNIFIQUE 16K

FEMALE QPFC831081 LKVR 16K JANUARY 14, 2022 LT BLUEGRASS 4017 P

LT BRENDA 6120 PLD

D R REVELATION 467

**ABC LATORO 263G** 

HFCC WHITE PROMISE 34L

WINN MANS SKAGGS 663X

**SPARROWS MAGNIFIQUE 4S** 

**SPARROWS ANGEL EYES 458X** 

LT LEDGER 0332 P **CIRCLE CEE LEGEND 307A CIRCLE CEE STUNNING 125Y** 

**SPARROWS AQUARIUS 493B SPARROWS MAGNIFIQUE 504H** 

**SPARROWS MAGNIFIQUE 504B** 

| EDDC | BW   | WW | YW | MILK | MTL |
|------|------|----|----|------|-----|
| ELN9 | -3.6 | 44 | 89 | 28   | 50  |